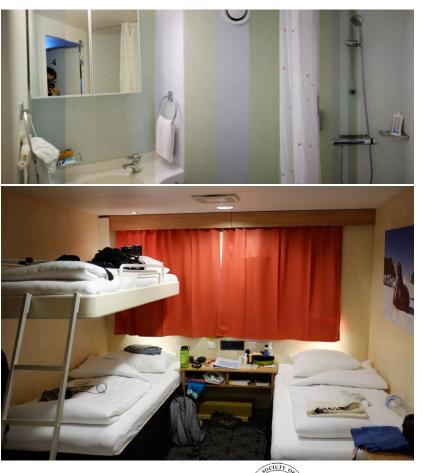

#### CABIN DESCRIPTIONS

| CATEGORY 1  | 1 upper berth, 2 lower berths, en-suite washroom, Porthole  |
|-------------|-------------------------------------------------------------|
| CATEGORY 1A | 2 upper berths, 2 lower berths, en-suite washroom, Porthole |
| CATEGORY 2  | 2 lower berths, en-suite washroom, Porthole                 |
| CATEGORY 3  | 2 lower berths, en-suite washroom, Window                   |
| CATEGORY 4  | 2 lower berths, en-suite washroom, Window                   |
| CATEGORY 5  | Queen bed, Lounge area, en-suite washroom, Large Window     |
|             |                                                             |