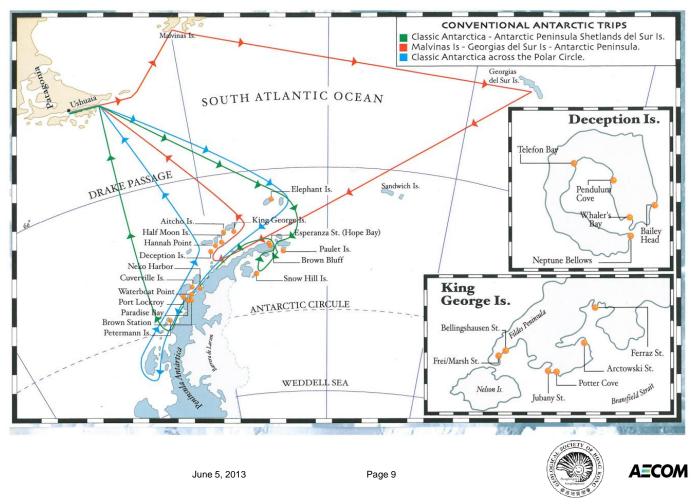

ion XVIII-1 adopted at the Antarctic Treaty Meeting, Kyoto, 1994, covering:-
  - Protect Antarctic Wildlife
  - Respect Protected Areas
  - Respect Scientific Research
  - Be Safe
  - Keep Antarctica Pristine





#### **Guidance for Visitors to the Antarctica**

- Landing and Transport Requirements New general guidelines adopted in 2011
  - 1 ship at 1 site at 1 time
  - No landing for vessels with 500+ pax
  - Max 100 pax for every landing
  - Maintain 1:20 guide to pax ratio



- IAATO to promote the "safe and environmentally responsible" travel
  - Found in 1991 by 7 companies and currently 100+ members
  - Walk slow
  - 5m from animals / birds
  - Avoid cut off the route for animals to sea
  - Be obedience

June 5, 2013

Page 7



# <image>





#### **Conventional Antarctic Trips**



# **Drake Passage**









#### **Antarctic Circumpolar Current**



# **Antarctic Convergence**





#### **Expedition Cruise**

- M/S Expedition (G Adventure) •
- Ice class: Swedish/ Finnish 1B • Length: 105.23 metres (345 feet) Breadth: 18.63 meters Cruising Speed: 16 knots
- Capacity: 130 passengers •
- Covered motor lifeboats 4 pcs capacity of 192 people.





June 5, 2013



Page 14



#### CABIN DESCRIPTIONS

| CATEGORY 1  | 1 upper berth, 2 lower berths, en-suite washroom, Porthole  |
|-------------|-------------------------------------------------------------|
| CATEGORY 1A | 2 upper berths, 2 lower berths, en-suite washroom, Porthole |
| CATEGORY 2  | 2 lower berths, en-suite washroom, Porthole                 |
| CATEGORY 3  | 2 lower berths, en-suite washroom, Window