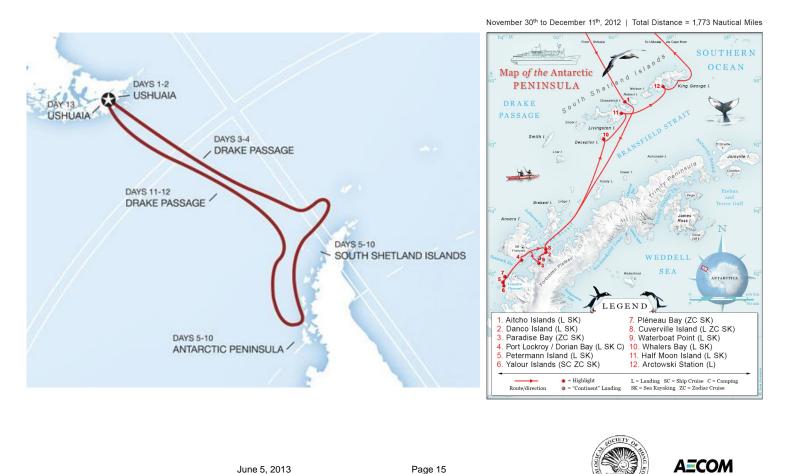

### **Trip Itinerary – Classic Antarctica (12-day)**

**Expedition Team** 

- Marine Biologist
- Naturalist
- Geologist
- Historian
- Doctor
- Zodiac Driver
- Kayaking Master
- Camp Leader
- Photographer
- Musician

# **Drake Passage**