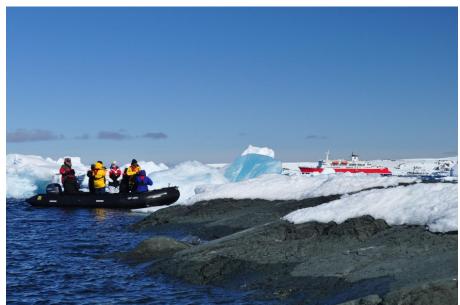

#### **Guidance for Visitors to the Antarctica**

- Landing and Transport Requirements New general guidelines adopted in 2011
  - 1 ship at 1 site at 1 time
  - No landing for vessels with 500+ pax
  - Max 100 pax for every landing
  - Maintain 1:20 guide to pax ratio

- IAATO to promote the "safe and environmentally responsible" travel
  - Found in 1991 by 7 companies and currently 100+ members
  - Walk slow
  - 5m from animals / birds
  - Avoid cut off the route for animals to sea
  - Be obedience