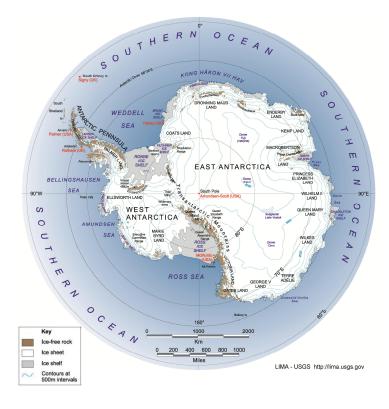

#### **Factual Information**

- 5th largest continent (i.e.11.9mil sq. km)
- Northernmost point ~ 63S
- Continent with average highest elevation (~ 2400m)
- Average annual rainfall depth of 150mm
- Largest icesheet on earth (i.e. cover 90% freshwater)
- Sea level increased by ~ 60m if melt