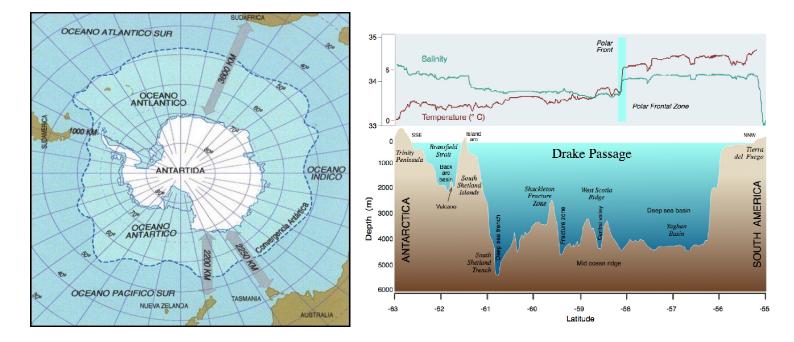

# **Drake Passage**

#### **Antarctic Circumpolar Current**

# **Antarctic Convergence**