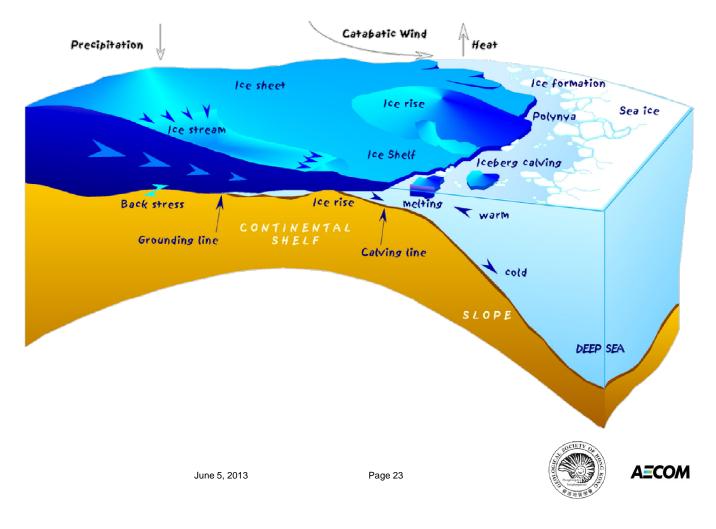

#### **Factual Information**

- 5th largest continent (i.e.11.9mil sq. km)
- Northernmost point ~ 63S
- Continent with average highest elevation (~ 2400m)
- Average annual rainfall depth of 150mm
- Largest icesheet on earth (i.e. cover 90% freshwater)
- Sea level increased by ~ 60m if melt