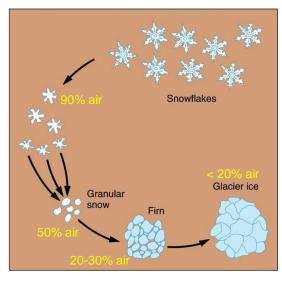

#### **Factual Information**

- 5th largest continent (i.e.11.9mil sq. km)
- Northernmost point ~ 63S
- Continent with average highest elevation (~ 2400m)
- Average annual rainfall depth of 150mm
- Largest icesheet on earth (i.e. cover 90% freshwater)
- Sea level increased by ~ 60m if melt