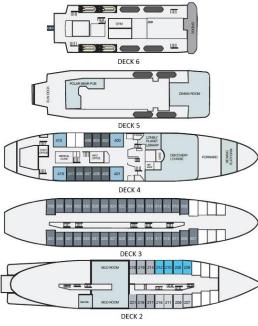

# **Cruise Floor Plan**

#### CABIN DESCRIPTIONS

| CATEGORY 1  | 1 upper berth, 2 lower berths, en-suite washroom, Porthole  |
|-------------|-------------------------------------------------------------|
| CATEGORY 1A | 2 upper berths, 2 lower berths, en-suite washroom, Porthole |
| CATEGORY 2  | 2 lower berths, en-suite washroom, Porthole                 |
| CATEGORY 3  | 2 lower berths, en-suite washroom, Window                   |
| CATEGORY 4  | 2 lower berths, en-suite washroom, Window                   |
| CATEGORY 5  | Queen bed, Lounge area, en-suite washroom, Large Window     |
|             |                                                             |