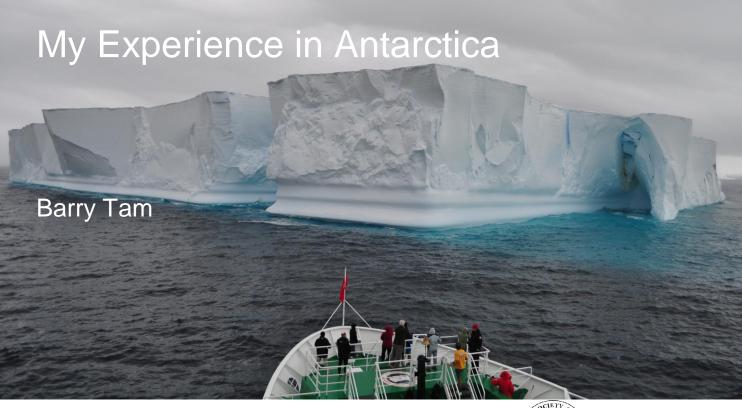

June, 2013



# AECOM

#### Antarctica....That's Hot!!







#### **Factual Information**



- 5th largest continent (i.e.11.9mil sq. km)
- Northernmost point ~ 63S
- Continent with average highest elevation (~ 2400m)
- Average annual rainfall depth of 150mm
- Largest icesheet on earth (i.e. cover 90% freshwater)
- Sea level increased by ~ 60m if melt



Page 3







AECOM

#### **Growth of Tourism**



# **Antarctic Treaty**

- Signed by 12 nations in 1959 and in forced in 1961, currently having 50 signatory nations
- Protocol on Environmental Protection to the Antarctic Treaty in 1991, which designates the Antarctic as a natural reserve
- Recommendation XVIII-1 adopted at the Antarctic Treaty Meeting, Kyoto, 1994, covering:-
  - Protect Antarctic Wildlife
  - Respect Protected Areas