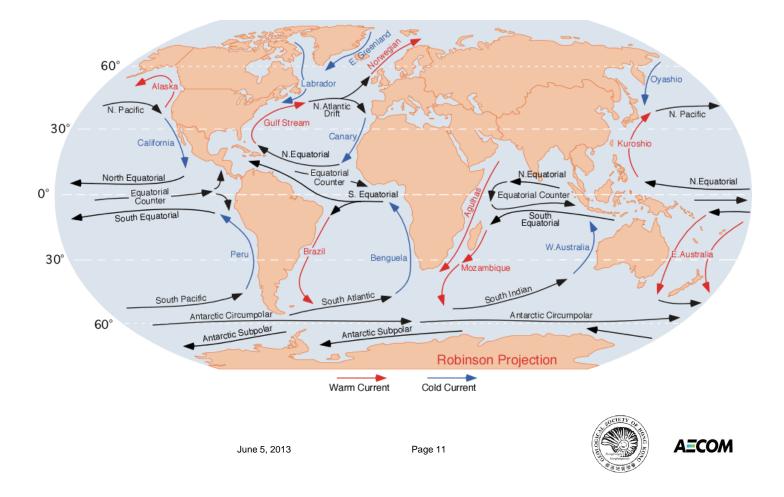

ing:-
  - Protect Antarctic Wildlife
  - Respect Protected Areas
  - Respect Scientific Research
  - Be Safe
  - Keep Antarctica Pristine





#### **Guidance for Visitors to the Antarctica**

- Landing and Transport Requirements New general guidelines adopted in 2011
  - 1 ship at 1 site at 1 time
  - No landing for vessels with 500+ pax
  - Max 100 pax for every landing
  - Maintain 1:20 guide to pax ratio



- IAATO to promote the "safe and environmentally responsible" travel
  - Found in 1991 by 7 companies and currently 100+ members
  - Walk slow
  - 5m from animals / birds
  - Avoid cut off the route for animals to sea
  - Be obedience

June 5, 2013

Page 7



# <image>





#### **Conventional Antarctic Trips**



# **Drake Passage**









#### **Antarctic Circumpolar Current**



# **Antarctic Convergence**





#### **Expedition Cruise**

- M/S Expedition (G Adventure) •
- Ice class: Swedish/ Finnish 1B • Length: 105.23 metres (345 feet) Breadth: 18.63 meters Cruising Speed: 16 knots
- Capacity: 130 passengers •
- Covered motor lifeboats 4 pcs capacity of 192 people.





June 5, 2013



Page 14



#### CABIN DESCRIPTIONS

| CATEGORY 1  | 1 upper berth, 2 lower berths, en-suite washroom, Porthole  |
|-------------|-------------------------------------------------------------|
| CATEGORY 1A | 2 upper berths, 2 lower berths, en-suite washroom, Porthole |
| CATEGORY 2  | 2 lower berths, en-suite washroom, Porthole                 |
| CATEGORY 3  | 2 lower berths, en-suite washroom, Window                   |
| CATEGORY 4  | 2 lower berths, en-suite washroom, Window