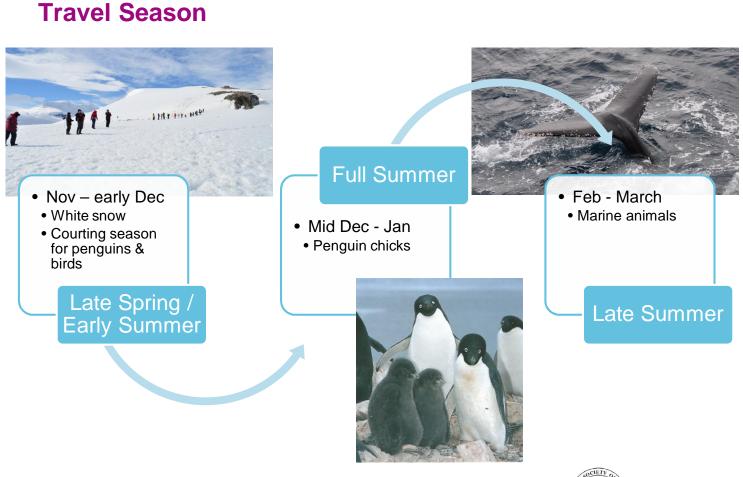

June, 2013



# AECOM

#### Antarctica....That's Hot!!







#### **Factual Information**



- 5th largest continent (i.e.11.9mil sq. km)
- Northernmost point ~ 63S
- Continent with average highest elevation (~ 2400m)
- Average annual rainfall depth of 150mm
- Largest icesheet on earth (i.e. cover 90% freshwater)
- Sea level increased by ~ 60m if melt



Page 3







AECOM

#### **Growth of Tourism**



# **Antarctic Treaty**

- Signed by 12 nations in 1959 and in forced in 1961, currently having 50 signatory nations
- Protocol on Environmental Protection to the Antarctic Treaty in 1991, which designates the Antarctic as a natural reserve
- Recommendation XVIII-1 adopted at the Antarctic Treaty Meeting, Kyoto, 1994, covering:-
  - Protect Antarctic Wildlife
  - Respect Protected Areas
  - Respect Scientific Research
  - Be Safe
  - Keep Antarctica Pristine





#### **Guidance for Visitors to the Antarctica**

- Landing and Transport Requirements New general guidelines adopted in 2011
  - 1 ship at 1 site at 1 time
  - No landing for vessels with 500+ pax
  - Max 100 pax for every landing
  - Maintain 1:20 guide to pax ratio



- IAATO to promote t