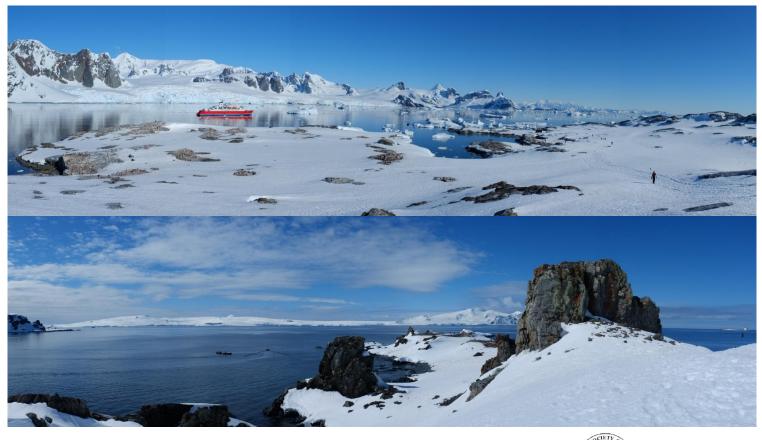

# **Deception Island**

# Historical Site & Monument – Port Lockroy

June 5, 2013

Page 27