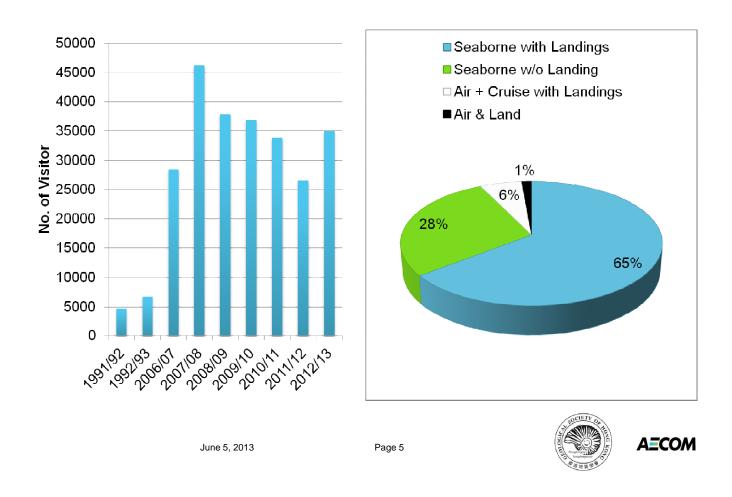

June, 2013



# AECOM

#### Antarctica....That's Hot!!







#### **Factual Information**



- 5th largest continent (i.e.11.9mil sq. km)
- Northernmost point ~ 63S
- Continent with average highest elevation (~ 2400m)
- Average annual rainfall depth of 150mm
- Largest icesheet on earth (i.e. cover 90% freshwater)
- Sea level increased by ~ 60m if melt



Page 3







AECOM

#### **Growth of Tourism**



# **Antarctic Treaty**

- Signed by 12 nations in 1959 and in forced in 1961, currently having 50 signatory nations
- Protocol on Environmental Protection to the Antarctic Treaty in 1991, which designates the Antarctic as a natural reserve
- Recommendation XVIII-1 adopted at the Antarctic Treaty Meeting, Kyoto, 1994, covering:-
  - Protect Antarctic Wildlife
  - Respect Protected Areas
  - Respect Scientific Research
  - Be Safe
  - Keep Antarctica Pristine





#### **Guidance for Visitors to the Antarctica**

- Landing and Transport Requirements New general guidelines adopted in 2011
  - 1 ship at 1 site at 1 time
  - No landing for vessels with 500+ pax
  - Max 100 pax for every landing
  - Maintain 1:20 guide to pax ratio



- IAATO to promote the "safe and environmentally responsibl